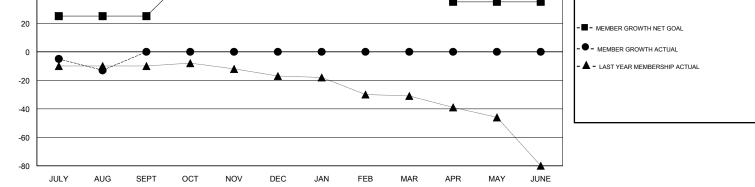

## LOCATION NEW ZEALAND

GMT CA

| Clubs<br>RESULTS FOR 2017-2018 |   |   |   | Members<br>RESULTS FOR 2017-2018 |     |   |                       |
|--------------------------------|---|---|---|----------------------------------|-----|---|-----------------------|
|                                |   |   |   |                                  |     |   |                       |
|                                |   |   |   |                                  |     |   | (including transfers) |
| JULY/AUG/SEPT                  | 1 | 0 | 0 | JULY/AUG/SEPT                    | 25  | 8 | 21                    |
| OCT/NOV/DEC                    | 1 | 0 | 0 | OCT/NOV/DEC                      | 30  | 0 | 0                     |
| JAN/FEB/MAR                    | 0 | 0 | 0 | JAN/FEB/MAR                      | -5  | 0 | 0                     |
| APR/MAY/JUNE                   | 0 | 0 | 0 | APR/MAY/JUNE                     | -15 | 0 | 0                     |