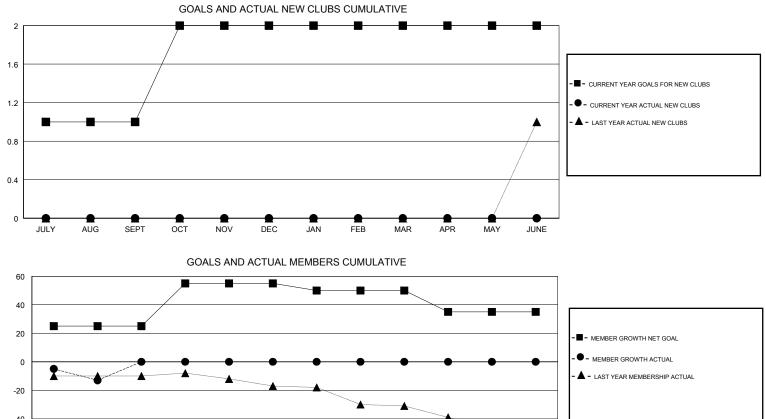

## LOCATION NEW ZEALAND

GMT CA

| Clubs<br>RESULTS FOR 2017-2018 |   |   |   | Members<br>RESULTS FOR 2017-2018 |     |   |                       |
|--------------------------------|---|---|---|----------------------------------|-----|---|-----------------------|
|                                |   |   |   |                                  |     |   |                       |
|                                |   |   |   |                                  |     |   | (including transfers) |
| JULY/AUG/SEPT                  | 1 | 0 | 0 | JULY/AUG/SEPT                    | 25  | 8 | 21                    |
| OCT/NOV/DEC                    | 1 | 0 | 0 | OCT/NOV/DEC                      | 30  | 0 | 0                     |
| JAN/FEB/MAR                    | 0 | 0 | 0 | JAN/FEB/MAR                      | -5  | 0 | 0                     |
| APR/MAY/JUNE                   | 0 | 0 | 0 | APR/MAY/JUNE                     | -15 | 0 | 0                     |